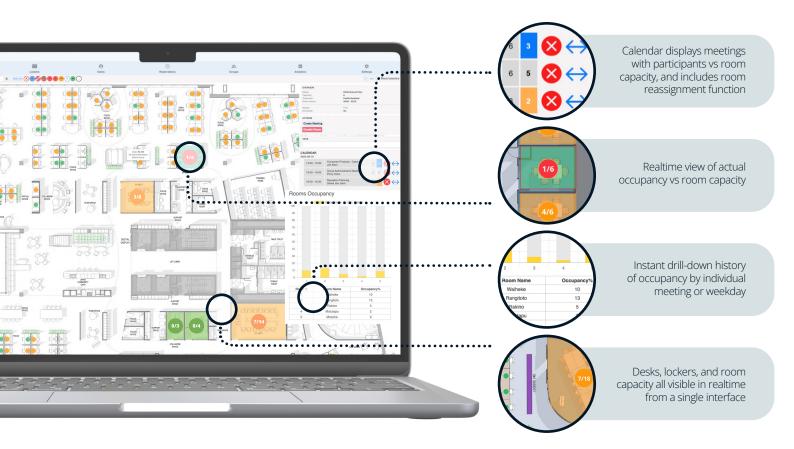

## floorsense advanced occupancy sensor

simple, secure occupant counting

Efficient utilisation of meeting rooms is crucial to workplace productivity. The office meeting room is an invaluable resource that serves as a hub of connection for decision-making, idea sharing, reporting and brainstorming. However, the advent of hybrid working has changed the dynamic of efficient in-office space allocation. Floorsense Rooms provides detailed occupancy counting, allowing your business to understand how meeting rooms are currently used, then adjust booking policy and dynamically re-allocate space based on in-depth realtime and historical data.