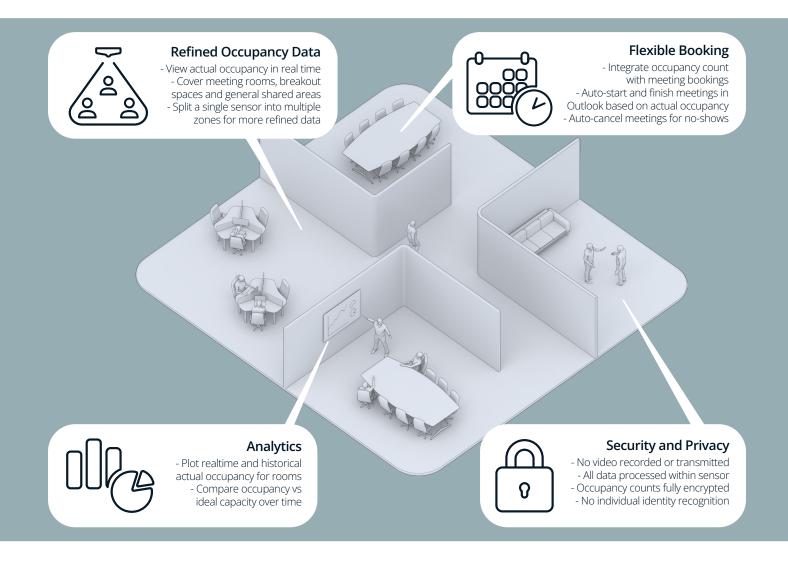

## floorsense advanced occupancy sensor

simple, secure occupant counting

Efficient utilisation of meeting rooms is crucial to workplace productivity. The office meeting room is an invaluable resource that serves as a hub of connection for decision-making, idea sharing, reporting and brainstorming. However, the advent of hybrid working has changed the dynamic of efficient in-office space allocation. Floorsense Rooms provides detailed occupancy counting, allowing your business to understand how meeting rooms are currently used, then adjust booking policy and dynamically re-allocate space based on in-depth realtime and historical data.